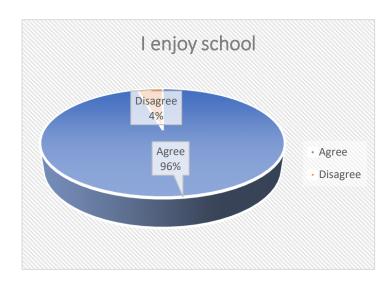

|
| 10 | I feel safe when I am in school                                                                    |
| 11 | My school encourages me to look after my physical health (for example, healthy eating and fitness) |
| 12 | My school encourages me to look after my emotional and mental health                               |
| 13 | I take part in activities outside of lessons, like clubs, sports, music and art                    |
| 14 | My school encourages me to be independent and to take on responsibilities                          |
| 15 | My school encourages me to respect people from other backgrounds and to treat everyone equally     |
|    |                                                                                                    |

## YEARS 2 - 6 (164 RESPONSES)