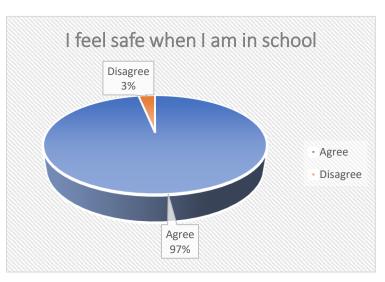

feel safe when I am in school                                                                    |
| 11 | My school encourages me to look after my physical health (for example, healthy eating and fitness) |
| 12 | My school encourages me to look after my emotional and mental health                               |
| 13 | I take part in activities outside of lessons, like clubs, sports, music and art                    |
| 14 | My school encourages me to be independent and to take on responsibilities                          |
| 15 | My school encourages me to respect people from other backgrounds and to treat everyone equally     |
|    |                                                                                                    |

## YEARS 2 - 6 (164 RESPONSES)