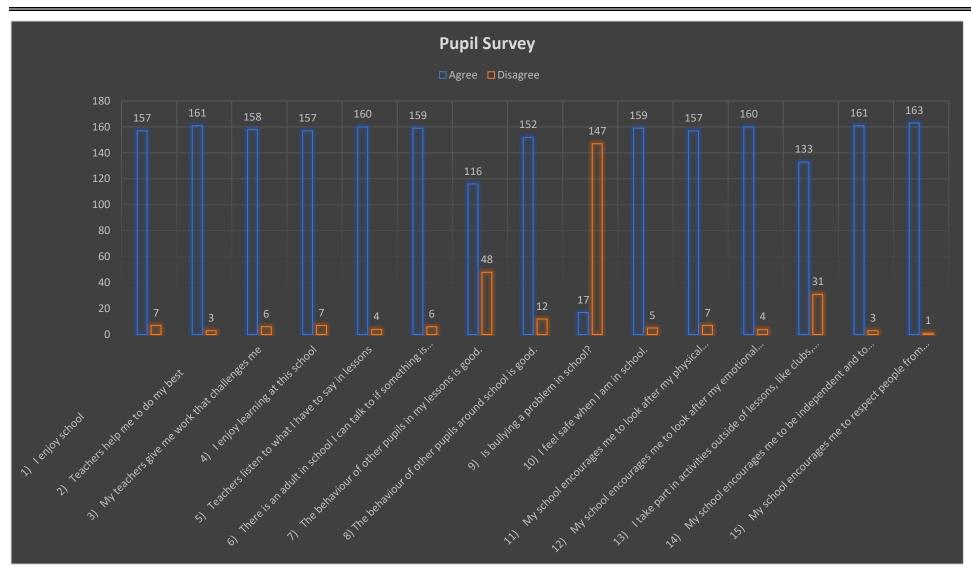

## PUPIL SURVEY January 2022 YEARS 2 - 6

| 1  | I enjoy school                                                                                     |
|----|----------------------------------------------------------------------------------------------------|
| 2  | Teachers help me to do my best                                                                     |
| 3  | My teachers give me work that challenges me                                                        |
| 4  | I enjoy learning at this school                                                                    |
| 5  | Teachers listen to what I have to say in lessons                                                   |
| 6  | There is an adult in school I can talk to if something is worrying me                              |
| 7  | The behaviour of other pupils in my lessons is good                                                |
| 8  | The behaviour of other pupils around school is good                                                |
| 9  | Is bullying a problem in school                                                                    |
| 10 | I feel safe when I am in school                                                                    |
| 11 | My school encourages me to look after my physical health (for example, healthy eating and fitness) |
| 12 | My school encourages me to look after my emotional and mental health                               |
| 13 | I take part in activities outside of lessons, like clubs, sports, music and art                    |
| 14 | My school encourages me to be independent and to take on responsibilities                          |
| 15 | My school encourages me to respect people from other backgrounds and to treat everyone equally     |
|    |                                                                                                    |

## YEARS 2 - 6 (164 RESPONSES)