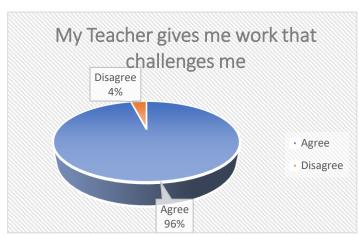

|
| 10 | I feel safe when I am in school                                                                    |
| 11 | My school encourages me to look after my physical health (for example, healthy eating and fitness) |
| 12 | My school encourages me to look after my emotional and mental health                               |
| 13 | I take part in activities outside of lessons, like clubs, sports, music and art                    |
| 14 | My school encourages me to be independent and to take on responsibilities                          |
| 15 | My school encourages me to respect people from other backgrounds and to treat everyone equally     |
|    |                                                                                                    |

## YEARS 2 - 6 (164 RESPONSES)