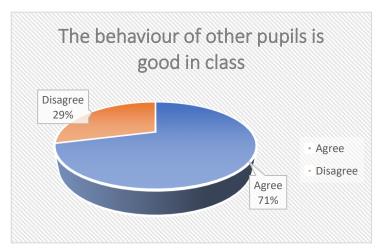

0 | I feel safe when I am in school                                                                    |
| 11 | My school encourages me to look after my physical health (for example, healthy eating and fitness) |
| 12 | My school encourages me to look after my emotional and mental health                               |
| 13 | I take part in activities outside of lessons, like clubs, sports, music and art                    |
| 14 | My school encourages me to be independent and to take on responsibilities                          |
| 15 | My school encourages me to respect people from other backgrounds and to treat everyone equally     |
|    |                                                                                                    |

## YEARS 2 - 6 (164 RESPONSES)