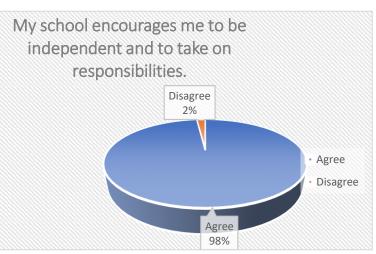

## PUPIL SURVEY January 2022 YEARS 2 - 6

| 1  | I enjoy school                                                                                     |
|----|----------------------------------------------------------------------------------------------------|
| 2  | Teachers help me to do my best                                                                     |
| 3  | My teachers give me work that challenges me                                                        |
| 4  | I enjoy learning at this school                                                                    |
| 5  | Teachers listen to what I have to say in lessons                                                   |
| 6  | There is an adult in school I can talk to if something is worrying me                              |
| 7  | The behaviour of other pupils in my lessons is good                                                |
| 8  | The behaviour of other pupils around school is good                                                |
| 9  | Is bullying a problem in school                                                                    |
| 10 | I feel safe when I am in school                                                                    |
| 11 | My school encourages me to look after my physical health (for example, healthy eating and fitness) |
| 12 | My school encourages me to look after my emotional and mental health                               |
| 13 | I take part in activities outside of lessons, like clubs, sports, music and art                    |
| 14 | My school encourages me to be independent and to take on responsibilities                          |
| 15 | My school encourages me to respect people from other backgrounds and to treat everyone equally     |
|    |                                                                                                    |