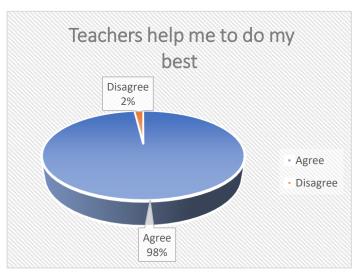

|
| 10 | I feel safe when I am in school                                                                    |
| 11 | My school encourages me to look after my physical health (for example, healthy eating and fitness) |
| 12 | My school encourages me to look after my emotional and mental health                               |
| 13 | I take part in activities outside of lessons, like clubs, sports, music and art                    |
| 14 | My school encourages me to be independent and to take on responsibilities                          |
| 15 | My school encourages me to respect people from other backgrounds and to treat everyone equally     |
|    |                                                                                                    |

## YEARS 2 - 6 (164 RESPONSES)