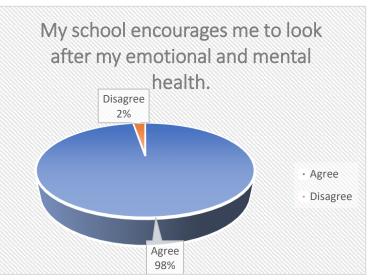

## PUPIL SURVEY January 2022 YEARS 2 - 6

| 1  | I enjoy school                                                                                     |
|----|----------------------------------------------------------------------------------------------------|
| 2  | Teachers help me to do my best                                                                     |
| 3  | My teachers give me work that challenges me                                                        |
| 4  | I enjoy learning at this school                                                                    |
| 5  | Teachers listen to what I have to say in lessons                                                   |
| 6  | There is an adult in school I can talk to if something is worrying me                              |
| 7  | The behaviour of other pupils in my lessons is good                                                |
| 8  | The behaviour of other pupils around school is good                                                |
| 9  | Is bullying a problem in school                                                                    |
| 10 | I feel safe when I am in school                                                                    |
| 11 | My school encourages me to look after my physical health (for example, healthy eating and fitness) |
| 12 | My school encourages me to look after my emotional and mental health                               |
| 13 | I take part in activities outside of lessons, like clubs, sports, music and art                    |
| 14 | My school encourages me to be independent and to take on responsibilities                          |
| 15 | My school encourages me to respect people from other backgrounds and to treat everyone equally     |
|    |                                                                                                    |