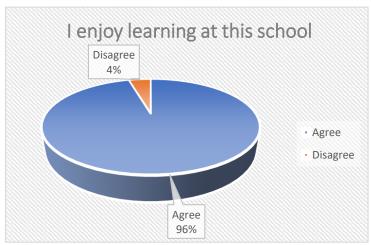

|
| 10 | I feel safe when I am in school                                                                    |
| 11 | My school encourages me to look after my physical health (for example, healthy eating and fitness) |
| 12 | My school encourages me to look after my emotional and mental health                               |
| 13 | I take part in activities outside of lessons, like clubs, sports, music and art                    |
| 14 | My school encourages me to be independent and to take on responsibilities                          |
| 15 | My school encourages me to respect people from other backgrounds and to treat everyone equally     |
|    |                                                                                                    |

## YEARS 2 - 6 (164 RESPONSES)