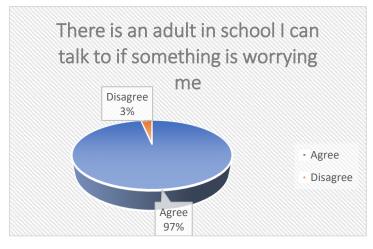

10 | I feel safe when I am in school                                                                    |
| 11 | My school encourages me to look after my physical health (for example, healthy eating and fitness) |
| 12 | My school encourages me to look after my emotional and mental health                               |
| 13 | I take part in activities outside of lessons, like clubs, sports, music and art                    |
| 14 | My school encourages me to be independent and to take on responsibilities                          |
| 15 | My school encourages me to respect people from other backgrounds and to treat everyone equally     |
|    |                                                                                                    |

## YEARS 2 - 6 (164 RESPONSES)