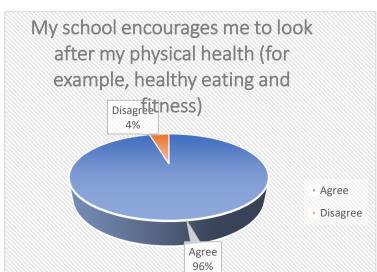

el safe when I am in school                                                                    |
| 11 | My school encourages me to look after my physical health (for example, healthy eating and fitness) |
| 12 | My school encourages me to look after my emotional and mental health                               |
| 13 | I take part in activities outside of lessons, like clubs, sports, music and art                    |
| 14 | My school encourages me to be independent and to take on responsibilities                          |
| 15 | My school encourages me to respect people from other backgrounds and to treat everyone equally     |
|    |                                                                                                    |

## YEARS 2 - 6 (164 RESPONSES)