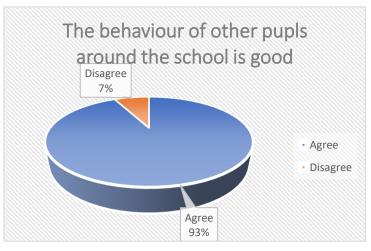

| I feel safe when I am in school                                                                    |
| 11 | My school encourages me to look after my physical health (for example, healthy eating and fitness) |
| 12 | My school encourages me to look after my emotional and mental health                               |
| 13 | I take part in activities outside of lessons, like clubs, sports, music and art                    |
| 14 | My school encourages me to be independent and to take on responsibilities                          |
| 15 | My school encourages me to respect people from other backgrounds and to treat everyone equally     |
|    |                                                                                                    |

## YEARS 2 - 6 (164 RESPONSES)