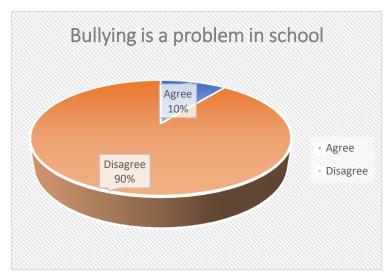

I feel safe when I am in school                                                                    |
| 11 | My school encourages me to look after my physical health (for example, healthy eating and fitness) |
| 12 | My school encourages me to look after my emotional and mental health                               |
| 13 | I take part in activities outside of lessons, like clubs, sports, music and art                    |
| 14 | My school encourages me to be independent and to take on responsibilities                          |
| 15 | My school encourages me to respect people from other backgrounds and to treat everyone equally     |
|    |                                                                                                    |

## YEARS 2 - 6 (164 RESPONSES)