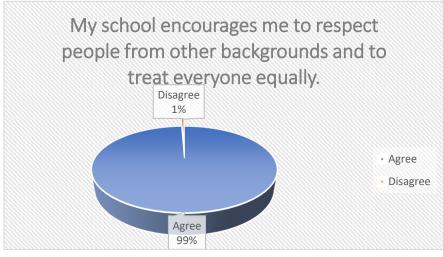

## PUPIL SURVEY January 2022 YEARS 2 - 6

| 1  | I enjoy school                                                                                     |
|----|----------------------------------------------------------------------------------------------------|
| 2  | Teachers help me to do my best                                                                     |
| 3  | My teachers give me work that challenges me                                                        |
| 4  | I enjoy learning at this school                                                                    |
| 5  | Teachers listen to what I have to say in lessons                                                   |
| 6  | There is an adult in school I can talk to if something is worrying me                              |
| 7  | The behaviour of other pupils in my lessons is good                                                |
| 8  | The behaviour of other pupils around school is good                                                |
| 9  | Is bullying a problem in school                                                                    |
| 10 | I feel safe when I am in school                                                                    |
| 11 | My school encourages me to look after my physical health (for example, healthy eating and fitness) |
| 12 | My school encourages me to look after my emotional and mental health                               |
| 13 | I take part in activities outside of lessons, like clubs, sports, music and art                    |
| 14 | My school encourages me to be independent and to take on responsibilities                          |
| 15 | My school encourages me to respect people from other backgrounds and to treat everyone equally     |
|    |                                                                                                    |