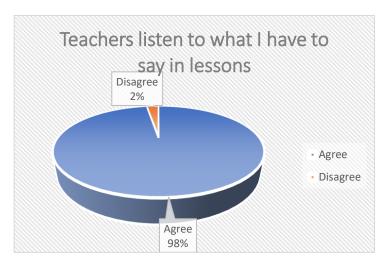

| 10 | I feel safe when I am in school                                                                    |
| 11 | My school encourages me to look after my physical health (for example, healthy eating and fitness) |
| 12 | My school encourages me to look after my emotional and mental health                               |
| 13 | I take part in activities outside of lessons, like clubs, sports, music and art                    |
| 14 | My school encourages me to be independent and to take on responsibilities                          |
| 15 | My school encourages me to respect people from other backgrounds and to treat everyone equally     |
|    |                                                                                                    |

## YEARS 2 - 6 (164 RESPONSES)