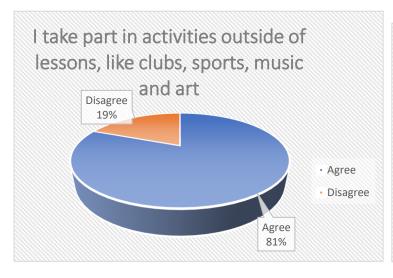

## PUPIL SURVEY January 2022 YEARS 2 - 6

| 1  | I enjoy school                                                                                     |
|----|----------------------------------------------------------------------------------------------------|
| 2  | Teachers help me to do my best                                                                     |
| 3  | My teachers give me work that challenges me                                                        |
| 4  | I enjoy learning at this school                                                                    |
| 5  | Teachers listen to what I have to say in lessons                                                   |
| 6  | There is an adult in school I can talk to if something is worrying me                              |
| 7  | The behaviour of other pupils in my lessons is good                                                |
| 8  | The behaviour of other pupils around school is good                                                |
| 9  | Is bullying a problem in school                                                                    |
| 10 | I feel safe when I am in school                                                                    |
| 11 | My school encourages me to look after my physical health (for example, healthy eating and fitness) |
| 12 | My school encourages me to look after my emotional and mental health                               |
| 13 | I take part in activities outside of lessons, like clubs, sports, music and art                    |
| 14 | My school encourages me to be independent and to take on responsibilities                          |
| 15 | My school encourages me to respect people from other backgrounds and to treat everyone equally     |
|    |                                                                                                    |